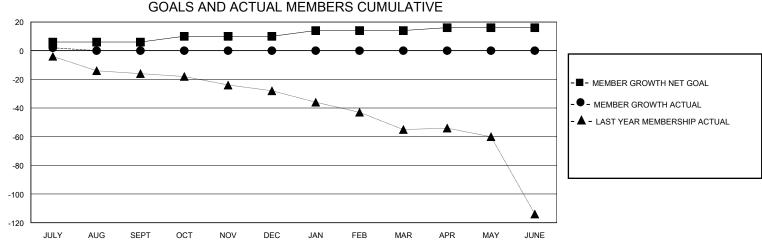

## District 26 M4

Results as of: 8/31/2024

| GMT:          |               | LOC         | CATION MISSOUR |                       |                          |                         | GMT CA                                             |  |  |
|---------------|---------------|-------------|----------------|-----------------------|--------------------------|-------------------------|----------------------------------------------------|--|--|
|               | Club          | s           |                | Members               |                          |                         |                                                    |  |  |
|               | RESULTS FOR   | R 2024-2025 |                | RESULTS FOR 2024-2025 |                          |                         |                                                    |  |  |
| QUARTER       | NEW CLUB GOAL | NEW CLUBS   | DROPPED CLUBS  | QUARTER MEN           | /IBER GROWTH NET<br>GOAL | MEMBER GROWTH<br>ACTUAL | DROPPED<br>MEMBERS ACTUAL<br>(including transfers) |  |  |
| JULY/AUG/SEPT | 0             | 0           | 0              | JULY/AUG/SEPT         | 6                        | 16                      | 15                                                 |  |  |
| OCT/NOV/DEC   | 1             | 0           | 0              | OCT/NOV/DEC           | 4                        | 0                       | 0                                                  |  |  |
| JAN/FEB/MAR   | 0             | 0           | 0              | JAN/FEB/MAR           | 4                        | 0                       | 0                                                  |  |  |
| APR/MAY/JUNE  | 0             | 0           | 0              | APR/MAY/JUNE          | 2                        | 0                       | 0                                                  |  |  |